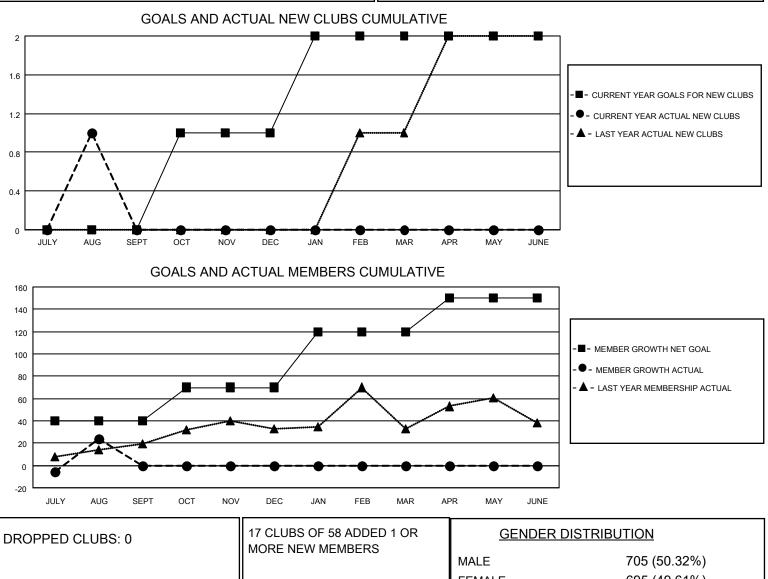

## LOCATION FLORIDA

District 35 N

Results as of: 8/31/2022

| Clubs                 |               |           |               | Members               |                        |                         |                                                    |
|-----------------------|---------------|-----------|---------------|-----------------------|------------------------|-------------------------|----------------------------------------------------|
| RESULTS FOR 2022-2023 |               |           |               | RESULTS FOR 2022-2023 |                        |                         |                                                    |
| QUARTER               | NEW CLUB GOAL | NEW CLUBS | DROPPED CLUBS | QUARTER MEME          | BER GROWTH NET<br>GOAL | MEMBER GROWTH<br>ACTUAL | DROPPED<br>MEMBERS ACTUAL<br>(including transfers) |
| JULY/AUG/SEPT         | 0             | 1         | 0             | JULY/AUG/SEPT         | 40                     | 70                      | 37                                                 |
| OCT/NOV/DEC           | 1             | 0         | 0             | OCT/NOV/DEC           | 30                     | 0                       | 0                                                  |
| JAN/FEB/MAR           | 1             | 0         | 0             | JAN/FEB/MAR           | 50                     | 0                       | 0                                                  |
| APR/MAY/JUNE          | 0             | 0         | 0             | APR/MAY/JUNE          | 30                     | 0                       | 0                                                  |

|                 |    | MORE NEW MEMBERS          | MALE<br>FEMALE                     | 705 (50.32%)<br>695 (49.61%) |
|-----------------|----|---------------------------|------------------------------------|------------------------------|
| DROPPED MEMBERS |    |                           | NON BINARY<br>PREFER NOT TO ANSWER | 0 (0.00%)<br>1 (0.07%)       |
| DECEASED        | 4  |                           |                                    | (                            |
| CLUB CANCELLED  | 0  | CLICK HERE FOR CUMULATIVE | TOTAL FAMILY UNIT MEMBERS          | s 244                        |
| OTHER           | 33 | MEMBERSHIP DATA           |                                    |                              |
| TOTAL           | 37 |                           | FAMILY MEMBERS PAYING HA           | LF DUES 128                  |
|                 |    |                           |                                    |                              |